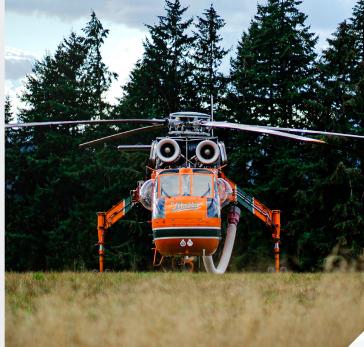

# THE S-64 AIR CRANE® HELICOPTER

The S-64 Air Crane<sup>®</sup> helicopter has been Erickson's flagship aircraft since founder Jack Erickson created the company in 1971. The aircraft began it's tenure in the logging industry, then quickly expanded into additional heavy-lift markets (powerline, HVAC and precision placement projects.) Today, the S-64 is widely known for it's aerial firefighting capablities and advancements in the arena.