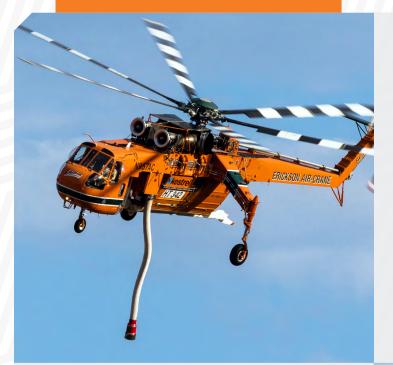

# THE S-64 AIR CRANE® HELICOPTER

The S-64 Air Crane<sup>®</sup> helicopter has been Erickson's flagship aircraft since founder Jack Erickson created the company in 1971. The aircraft began it's tenure in the logging industry, then quickly expanded into additional heavy-lift markets (powerline, HVAC and precision placement projects.) Today, the S-64 is widely known for it's aerial firefighting capablities and advancements in the arena.