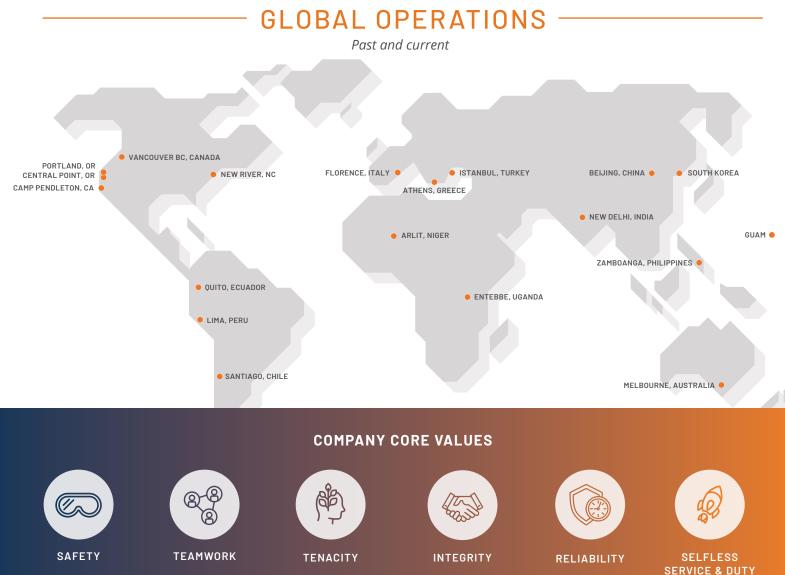

# THE S-64 AT A GLANCE

#### F MODEL

**POWER PLANT** 

2 ERICKSON JFTD12A-5A

Maximum Power Available: 9,600 SHP Single Engine Limit: 4,800 SHP / 30 min.

#### GENERAL

Maximum Gross Weight: 47,000 lbs (21,320 kg) Maximum Hook Weight: 25,000 lbs (11,340 kg) Maximum Cruise Speed: 104 kts (192 km/hr) Maximum Range: 226 nm (20 minute reserve) 246 nm (no reserve)

#### E MODEL

#### **POWER PLANT**

2 ERICKSON JFTD12A-4A

Maximum Power Available: 9,000 SHP Single Engine Limit: 4,500 SHP / 30 min. *\*Gearbox limit is 4,050* 

#### GENERAL

Maximum Gross Weight: 42,000 lbs (19,050 kg) Maximum Hook Weight: 20,000 lbs (9,072 kg) Maximum Cruise Speed: 115 kts (212 km/hr) Maximum Range: 238 nm (20 minute reserve) 258 nm (no reserve)